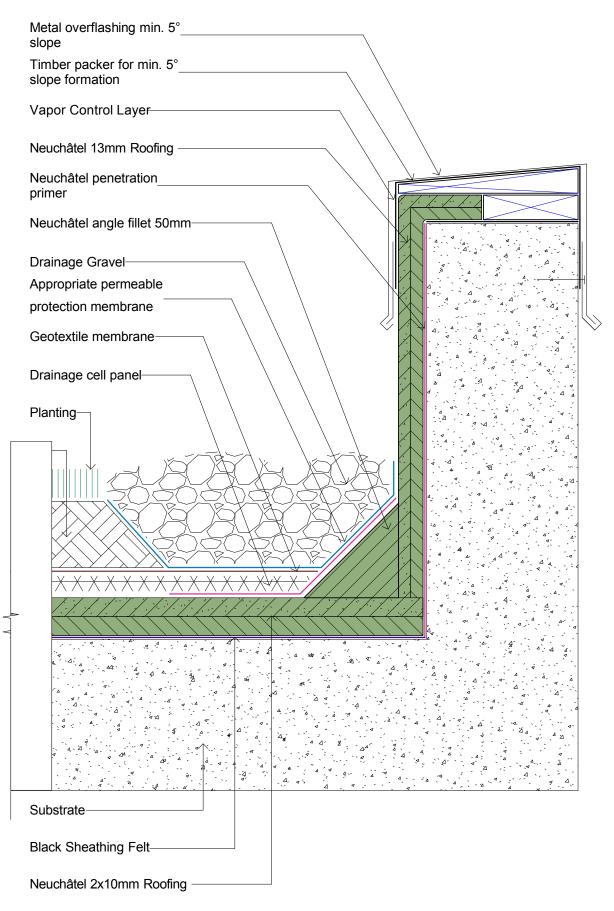

# Neuchâtel

## Asphalt Detailing

Neuchâtel New Zealand 120 Foundry Road, Silverdale 09 441 4595 info@neuchatel.co.nz Neuchâtel Green Roof to Parapet With Cap Flashing

| File: neu_z011 - neuchatel green roof to parapet with cap flashing |                       |  |
|--------------------------------------------------------------------|-----------------------|--|
| <sup>Scale:</sup> 1:2                                              | Reference<br>NEU Z011 |  |
| Date: October 2023                                                 | NEU_ZUII              |  |