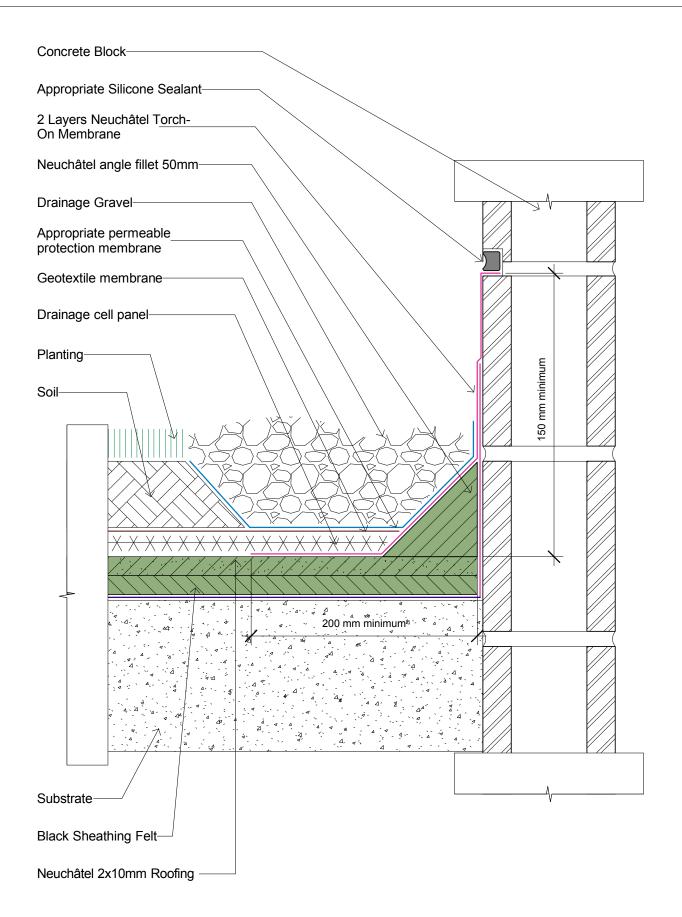

Issue 2018-01

© copyright 2018 Neuchatel New Zealand Ltd

Asphalt Detailing

Neuchâtel New Zealand 120 Foundry Road, Silverdale 09 441 4595 info@neuchatel.co.nz Neuchâtel Green Roof Pipe Penetration

| File: neu_z007 - neuchatel green roof pipe penetration |           |
|--------------------------------------------------------|-----------|
| Scale: 1:5                                             | Reference |
| Date: October 2023                                     | NEU_Z007  |