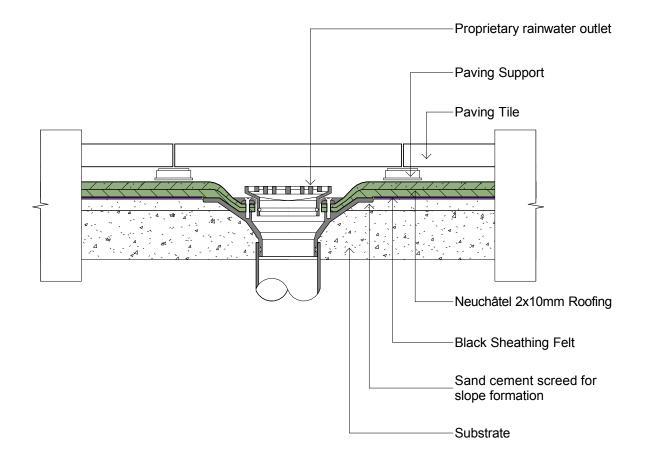

#### Asphalt Detailing

Neuchâtel New Zealand 120 Foundry Road, Silverdale 09 441 4595 info@neuchatel.co.nz

Neuchâtel Roof Outlet Detail

| File: neu_rnd1 - neuchatel roof outlet detai | 1         |
|----------------------------------------------|-----------|
| <sup>Scale:</sup> 1:2                        | Reference |
| Date: October 2023                           | NEU_RND1  |