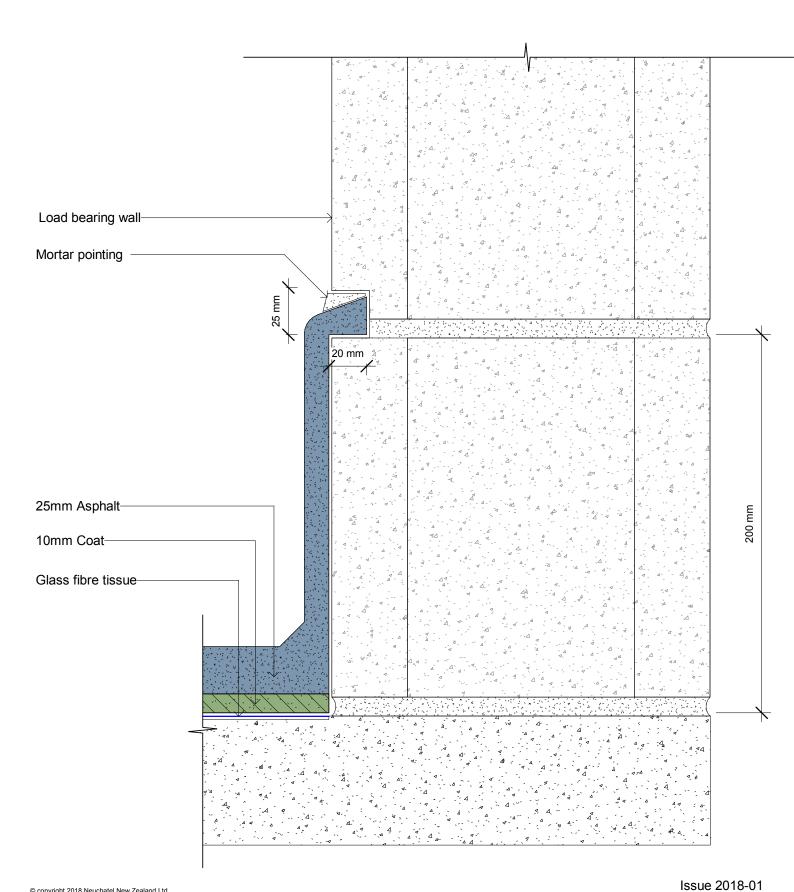

#### Asphalt Detailing

Neuchâtel New Zealand 120 Foundry Road, Silverdale 09 441 4595 info@neuchatel.co.nz

Neuchâtel Detail to Wall

| 1C2 |
|-----|
| 1   |

© copyright 2018 Neuchatel New Zealand Ltd

neuchâtel

Asphalt Detailing

Neuchâtel New Zealand 120 Foundry Road, Silverdale 09 441 4595 info@neuchatel.co.nz Neuchâtel Step Detail to Wall

| File: neu hmd1 - neuchatel step detail to wall |           |  |  |  |
|------------------------------------------------|-----------|--|--|--|
| Scale: 1:2                                     | Reference |  |  |  |
| 1.2                                            | NEU HMD1  |  |  |  |
| Date: October 2023                             |           |  |  |  |
|                                                |           |  |  |  |