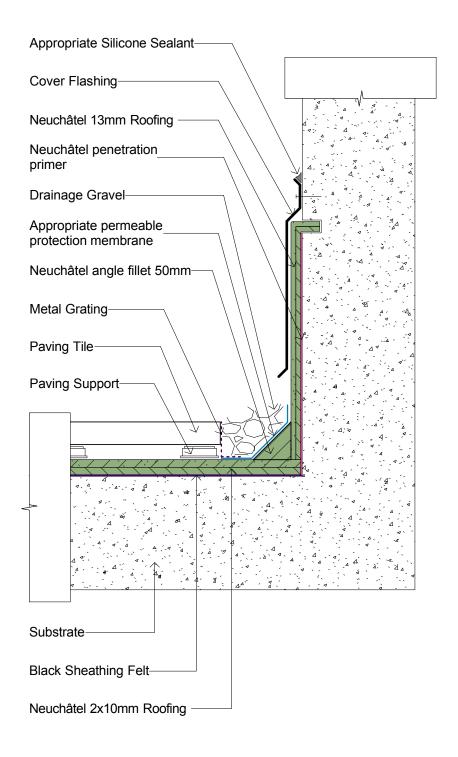

#### Asphalt Detailing

Neuchâtel Concrete Paving Slab to Wall Detail

| File: neu_rna2 - neuchatel concrete paving | I slab to wall detail |
|--------------------------------------------|-----------------------|
| Scale: 1:2                                 | Reference             |
| Date: October 2023                         | NEU_RNA2              |