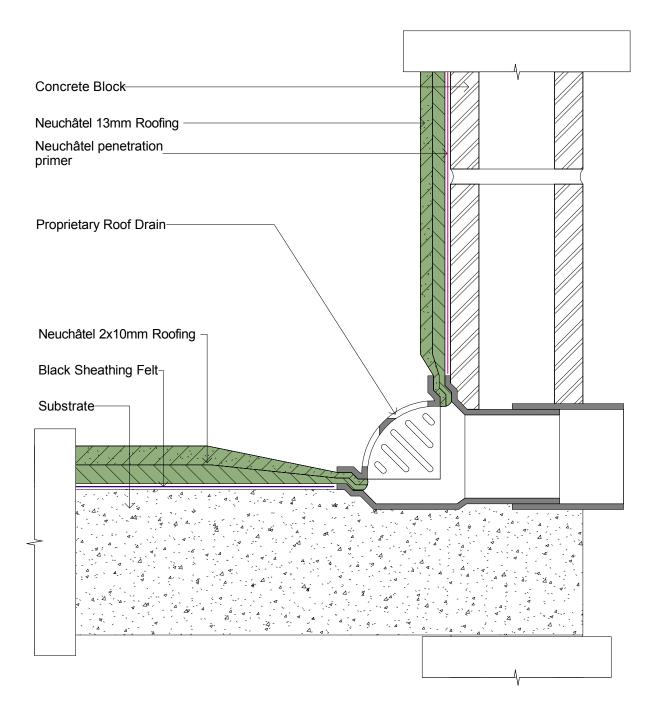

# neuchâtel Asphalt Detailing

Neuchâtel New Zealand 120 Foundry Road, Silverdale 09 441 4595 info@neuchatel.co.nz

Neuchâtel Roof Podium to Floor Outlet Detail

| File: neu_z019 - neuchatel roof podium to | floor outlet detail |
|-------------------------------------------|---------------------|
| <sup>Scale:</sup> 1:5                     | Reference           |
| Date: October 2023                        | NEU_Z019            |