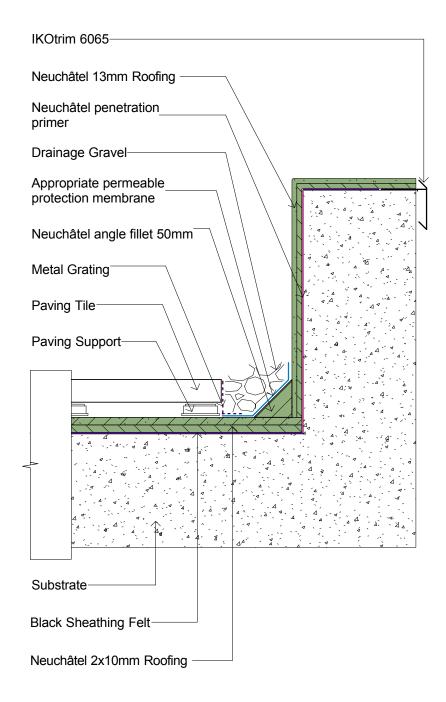

#### Asphalt Detailing

Neuchâtel Concrete Paving Slab to Wall Detail

| File: neu_rna2 - neuchatel concrete paving | I slab to wall detail |
|--------------------------------------------|-----------------------|
| Scale: 1:2                                 | Reference             |
| Date: October 2023                         | NEU_RNA2              |