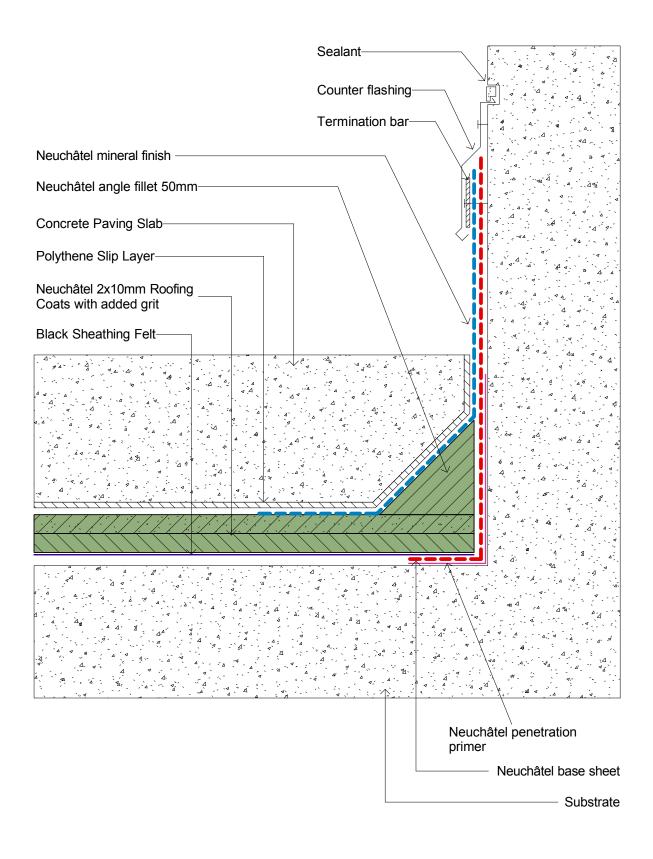

#### Asphalt Detailing

Neuchâtel Concrete Paving Slab to Wall Detail

| File: neu_rna2 - neuchatel concrete paving | I slab to wall detail |
|--------------------------------------------|-----------------------|
| Scale: 1:2                                 | Reference             |
| Date: October 2023                         | NEU_RNA2              |