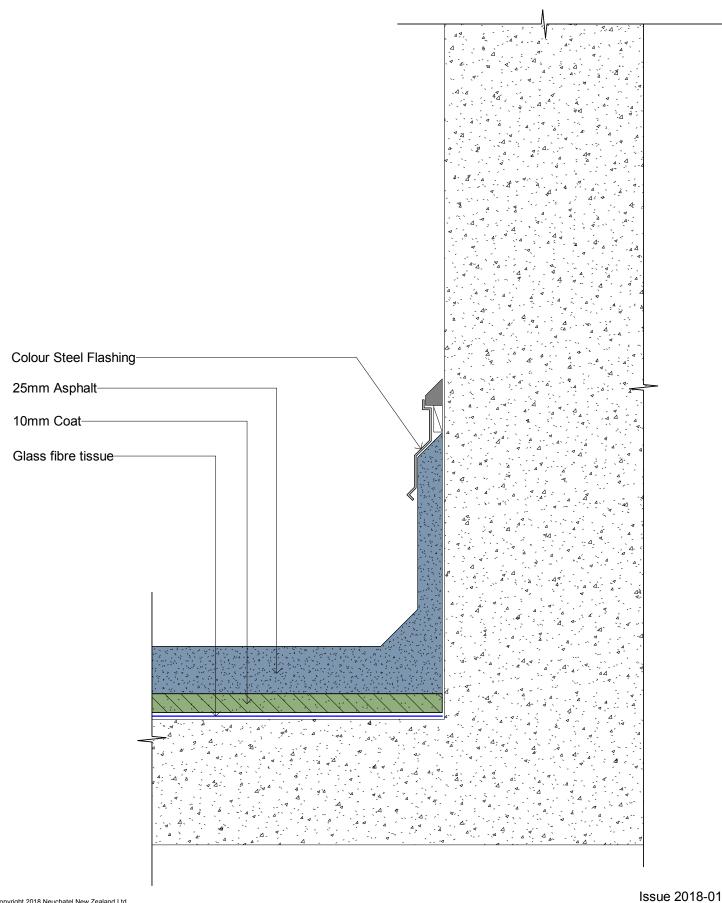

#### Asphalt Detailing

Neuchâtel New Zealand 120 Foundry Road, Silverdale 09 441 4595 info@neuchatel.co.nz Neuchâtel Roof Control Joint with Flashing

| File: neu_rnb2 - neuchatel roof control joint with flashing |          |  |
|-------------------------------------------------------------|----------|--|
| <sup>Scale:</sup> 1 : 2<br><sup>Date:</sup> October 2023    | NEU_RNB2 |  |