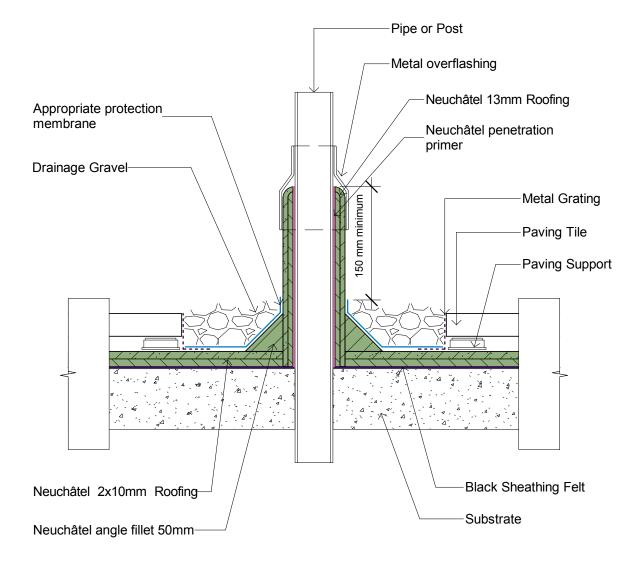

#### Asphalt Detailing

Neuchâtel New Zealand 120 Foundry Road, Silverdale 09 441 4595 info@neuchatel.co.nz

Neuchâtel Roof Penetrations

| File: neu_rnc1 - neuchatel roof penetration | s        |
|---------------------------------------------|----------|
| <sup>Scale:</sup> 1:2                       |          |
| Date: October 2023                          | NEU_RNC1 |