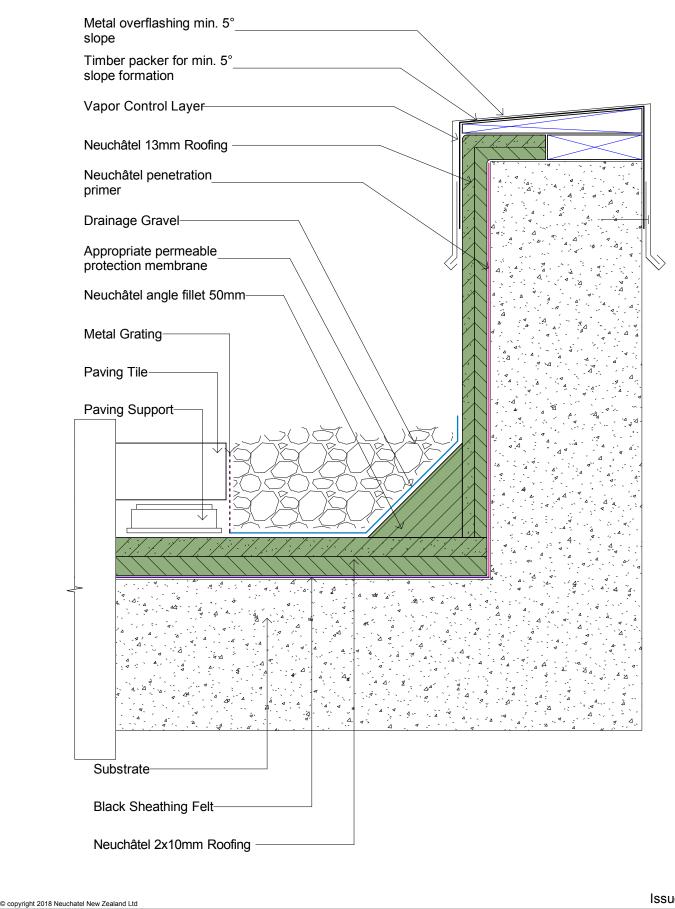

Asphalt Detailing

Neuchâtel New Zealand 120 Foundry Road, Silverdale 09 441 4595 info@neuchatel.co.nz

Neuchâtel Roof Parapet Detail

| File: neu_rna1 - neuchatel roof parapet detail |                    |           |
|------------------------------------------------|--------------------|-----------|
| Γ                                              | Scale: 1:2         | Reference |
| L                                              |                    | NEU RNA1  |
|                                                | Date: October 2023 |           |
| Т                                              |                    |           |

| Neuchâtel penetration<br>primer              |               |
|----------------------------------------------|---------------|
| Neuchâtel 13mm Roofing                       |               |
| Neuchâtel angle fillet 50mm                  |               |
| Appropriate permeable<br>protection membrane |               |
| Drainage Gravel                              |               |
| Metal Grating                                |               |
| Paving Tile                                  | E E           |
| Paving Support                               | 50 mm minimum |
|                                              | 150 m         |
|                                              |               |
|                                              | ]             |
| Substrate                                    |               |
| Black Sheathing Felt                         |               |
| Neuchâtel 2x10mm Roofing                     |               |