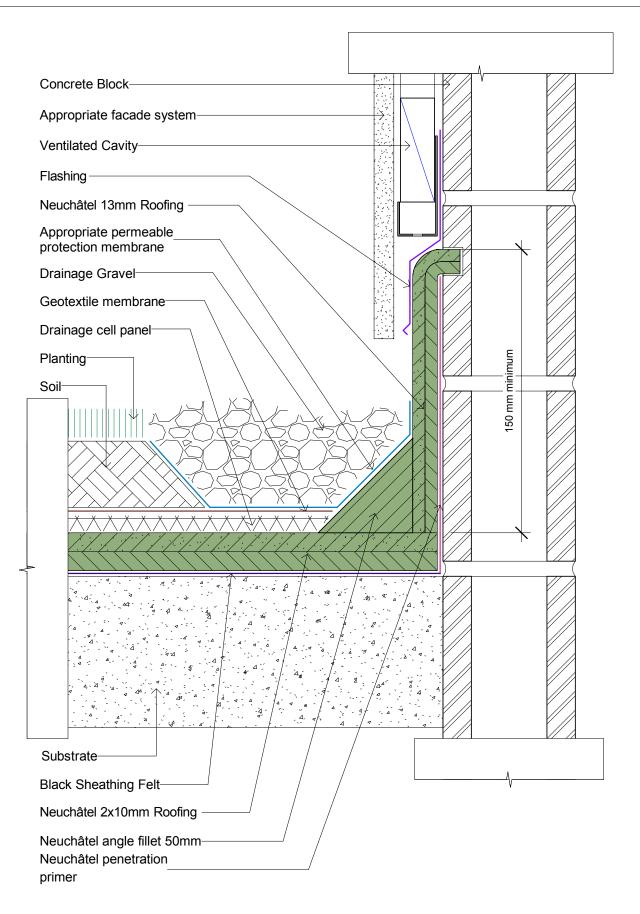

# Neuchâtel

## Asphalt Detailing

Neuchâtel New Zealand 120 Foundry Road, Silverdale 09 441 4595 info@neuchatel.co.nz Neuchâtel Green Roof to Parapet With Cap Flashing

| File: neu_z011 - neuchatel green roof to parapet with cap flashing |                       |  |
|--------------------------------------------------------------------|-----------------------|--|
| <sup>Scale:</sup> 1:2                                              | Reference<br>NEU Z011 |  |
| Date: October 2023                                                 | NEU_ZUII              |  |