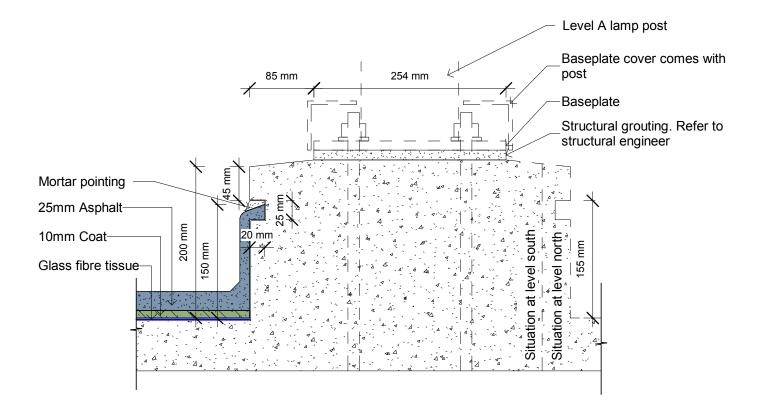

#### Asphalt Detailing

Neuchâtel New Zealand 120 Foundry Road, Silverdale 09 441 4595 info@neuchatel.co.nz

Neuchâtel Kerbs And Plinths

| File:                 |         |
|-----------------------|---------|
| <sup>Scale:</sup> 1:5 |         |
| Date: October 2023    | NEU_K07 |