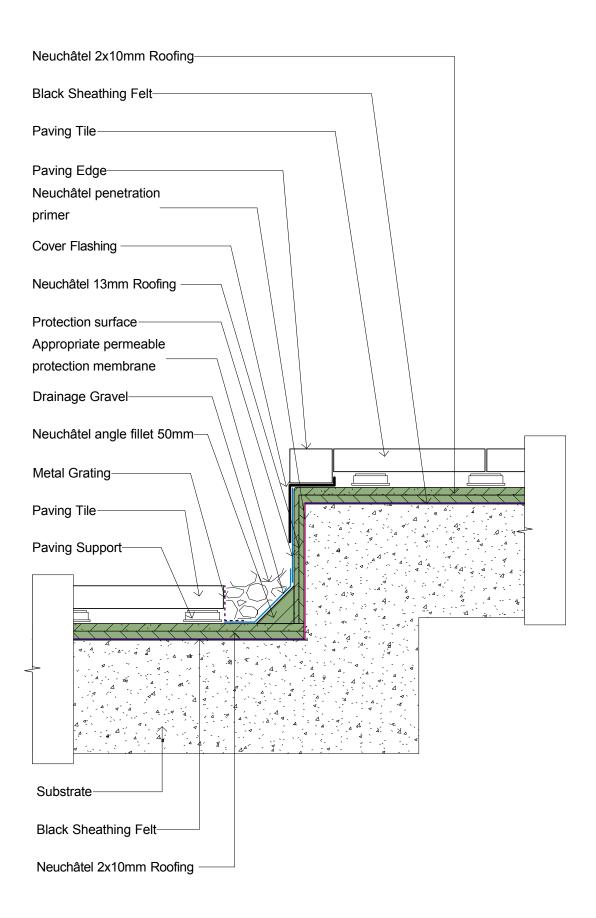

#### Asphalt Detailing

Neuchâtel Concrete Paving Slab to Wall Detail

| File: neu_rna2 - neuchatel concrete paving | I slab to wall detail |
|--------------------------------------------|-----------------------|
| Scale: 1:2                                 | Reference             |
| Date: October 2023                         | NEU_RNA2              |