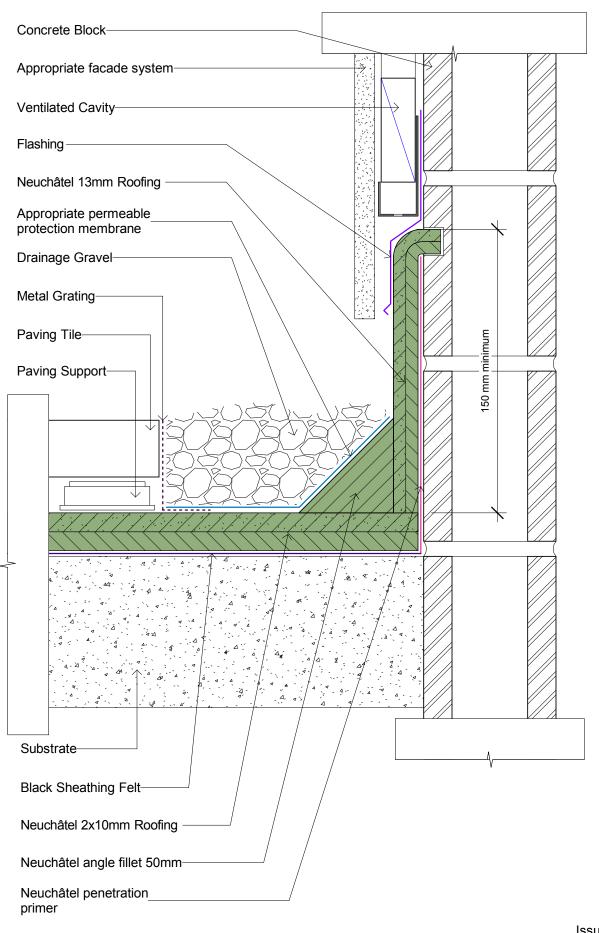

#### Asphalt Detailing

Neuchâtel Concrete Paving Slab to Wall Detail

| File: neu_rna2 - neuchatel concrete paving | I slab to wall detail |
|--------------------------------------------|-----------------------|
| Scale: 1:2                                 | Reference             |
| Date: October 2023                         | NEU_RNA2              |