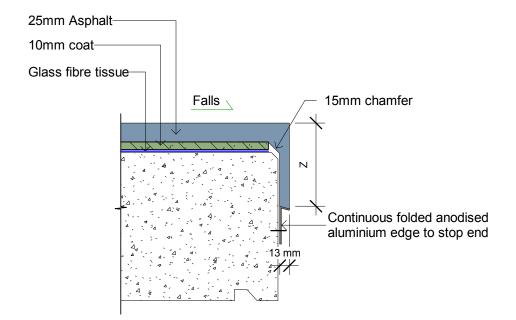

Neuchâtel Slab Drip End

 File:
 Reference

 Scale:
 1 : 5
 NEU\_K13

© copyright 2018 Neuchatel New Zealand Ltd

| Issue | 201 | 8-01 |
|-------|-----|------|
|-------|-----|------|

| 📉 neuchâte | ł |
|------------|---|
|------------|---|