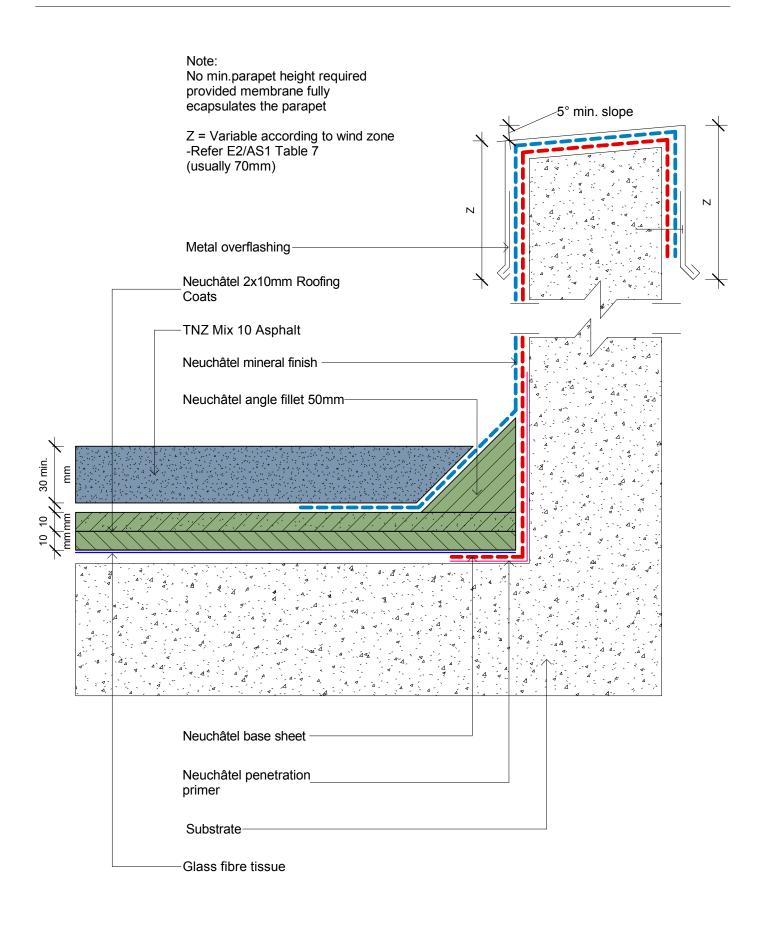

Asphalt Detailing

Neuchâtel New Zealand 120 Foundry Road, Silverdale 09 441 4595 info@neuchatel.co.nz

Neuchâtel Roof Parapet Detail

| File: neu_rna1 - neuchatel roof parapet detail |                    |           |
|------------------------------------------------|--------------------|-----------|
| Γ                                              | Scale: 1:2         | Reference |
| L                                              |                    | NEU RNA1  |
|                                                | Date: October 2023 |           |
| Т                                              |                    |           |