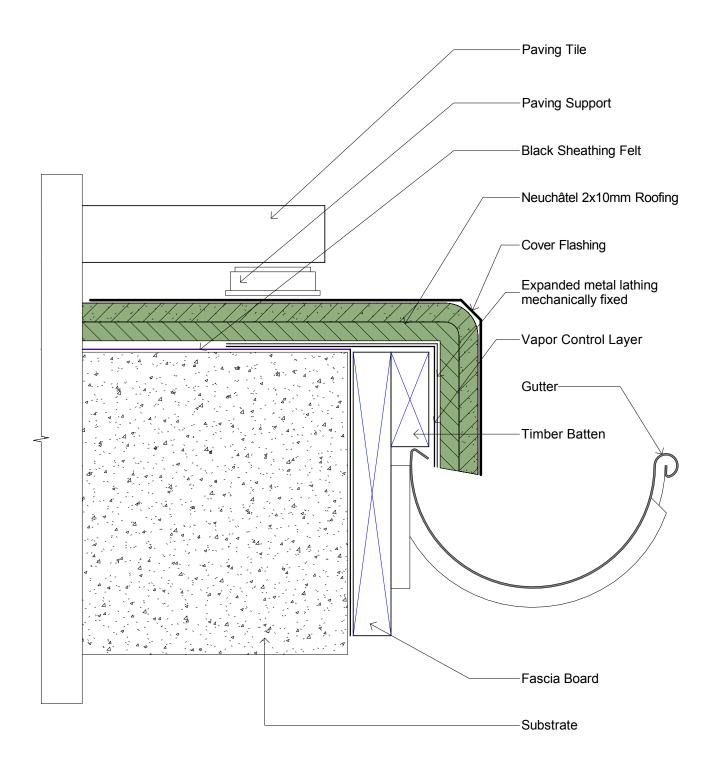

## Asphalt Detailing

Neuchâtel New Zealand 120 Foundry Road, Silverdale 09 441 4595 info@neuchatel.co.nz Neuchâtel Roof Edge Gutter Detail

| File: neu_z024 - neuchatel roof edge gutte | r detail |
|--------------------------------------------|----------|
| Scale: 1:2                                 |          |
| Date: October 2023                         | NEU_Z024 |