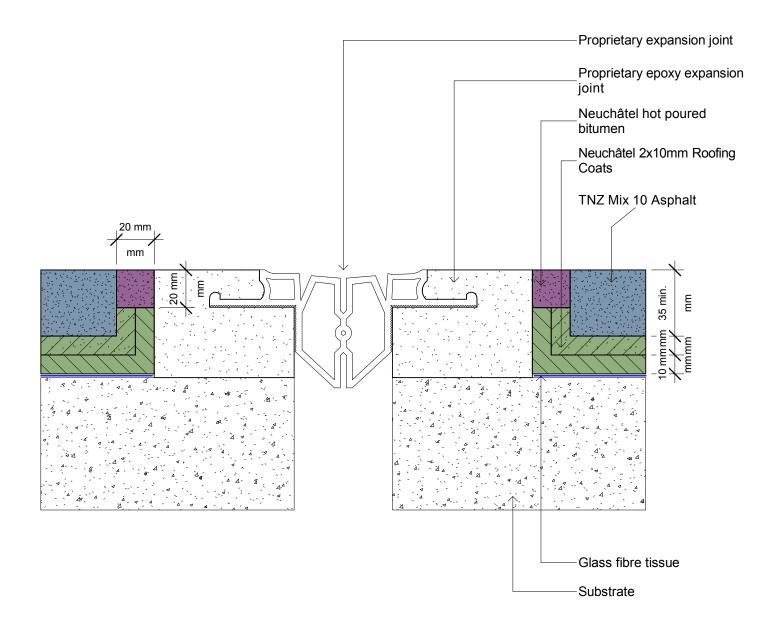

Issue 2018-01

Asphalt Detailing

Neuchâtel New Zealand 120 Foundry Road, Silverdale 09 441 4595 info@neuchatel.co.nz

Neuchâtel Carpark Expansion Joint

| File: neu_hmf3 - neuchatel carpark expans | ion joint |
|-------------------------------------------|-----------|
| Scale: 1 · 2                              | Reference |
|                                           | NEU HMF3  |
| Date: October 2023                        |           |
|                                           |           |