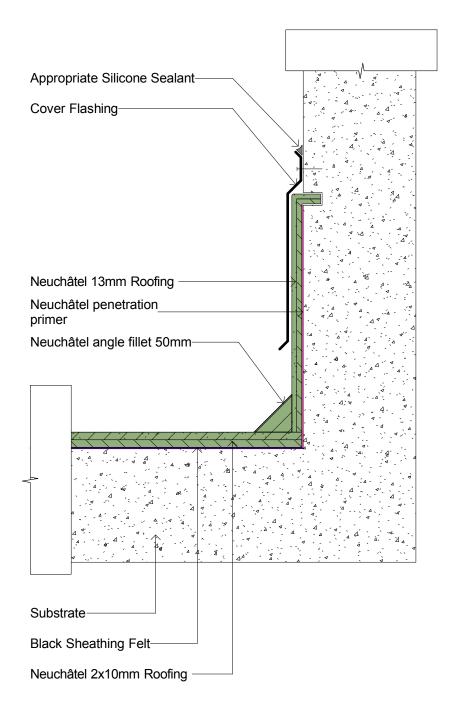

# Asphalt Detailing

Neuchâtel New Zealand 120 Foundry Road, Silverdale 09 441 4595 info@neuchatel.co.nz

Neuchâtel Roof to Upstand With Cap Flashing

| File: neu_z025 - neuchatel roof to upstand | with cap flashing |
|--------------------------------------------|-------------------|
| <sup>Scale:</sup> 1:2                      |                   |
| Date: October 2023                         | NEU_Z025          |