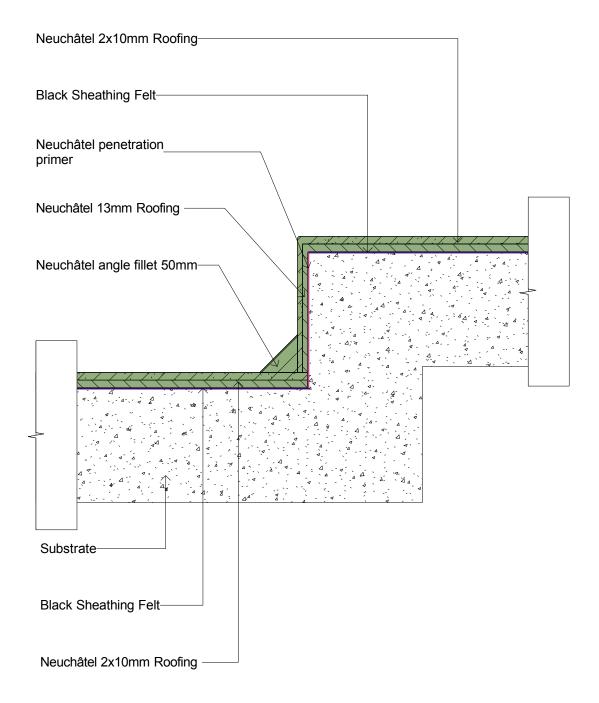

## Asphalt Detailing

Neuchâtel New Zealand 120 Foundry Road, Silverdale 09 441 4595 info@neuchatel.co.nz

Neuchâtel Roof Change of Level Detail

| File: neu_z027 - neuchatel roof change of | level detail |
|-------------------------------------------|--------------|
| <sup>Scale:</sup> 1:5                     | Reference    |
|                                           | NEU Z027     |
| Date: October 2023                        |              |
|                                           |              |