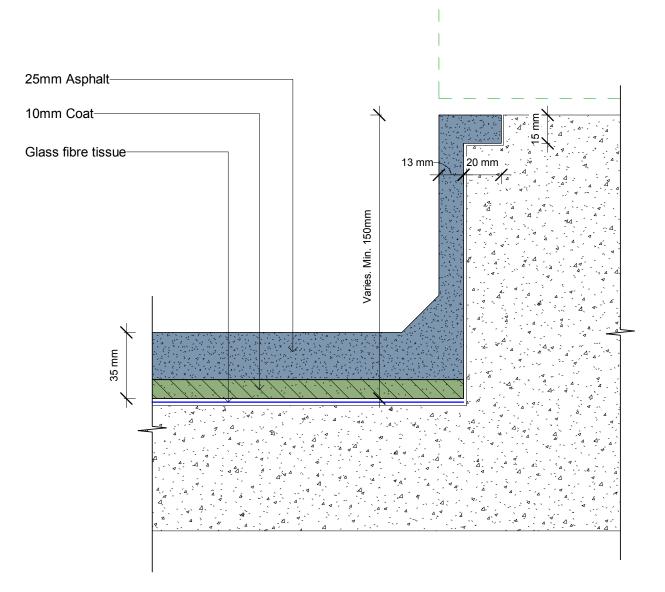

#### Asphalt Detailing

Neuchâtel Concrete Paving Slab to Wall Detail

| File: neu_rna2 - neuchatel concrete paving | I slab to wall detail |
|--------------------------------------------|-----------------------|
| Scale: 1:2                                 | Reference             |
| Date: October 2023                         | NEU_RNA2              |