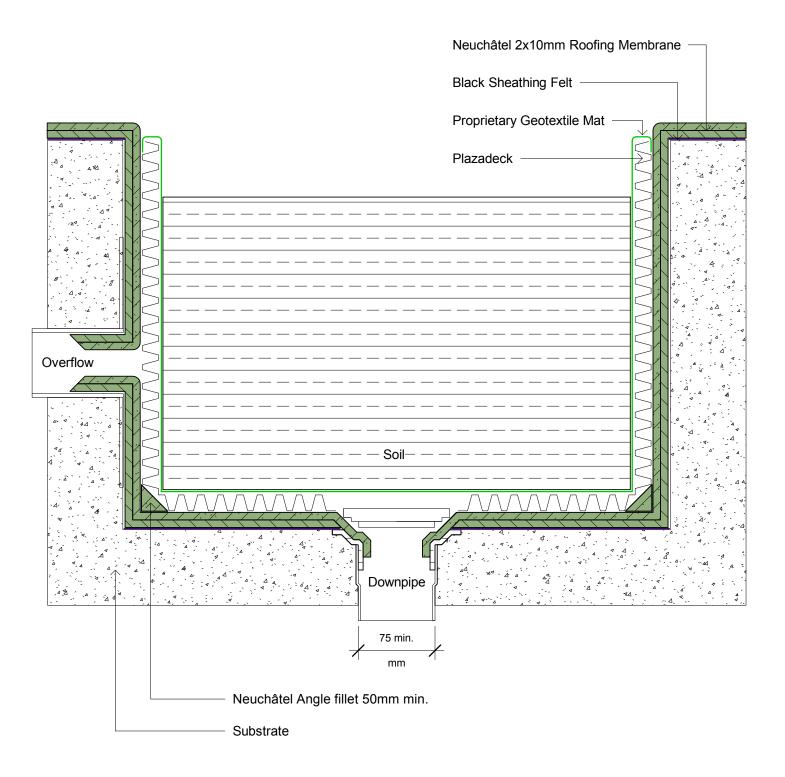

© copyright 2018 Neuchatel New Zealand Ltd

neuchâtel

Asphalt Detailing

Neuchâtel New Zealand 120 Foundry Road, Silverdale 09 441 4595 info@neuchatel.co.nz

Neuchâtel Roof Sump Detail

| File: neu_rne1 - neuchatel roof sump detail | I        |
|---------------------------------------------|----------|
| <sup>Scale:</sup> 1:5                       |          |
| Date: October 2023                          | NEU_RNE1 |