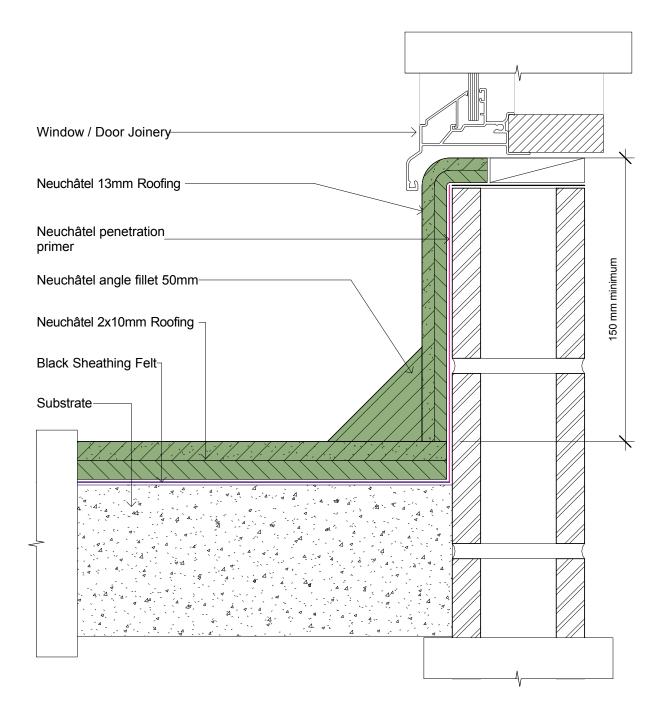

# Asphalt Detailing

Neuchâtel New Zealand 120 Foundry Road, Silverdale 09 441 4595 info@neuchatel.co.nz

Neuchâtel Roof Threshold Upstand Detail

| File: neu_z003 - neuchatel roof threshold upstand detail |           |
|----------------------------------------------------------|-----------|
| Scale: 1:2                                               | Reference |
|                                                          | NEU Z003  |
| Date: October 2023                                       | NLO_2003  |