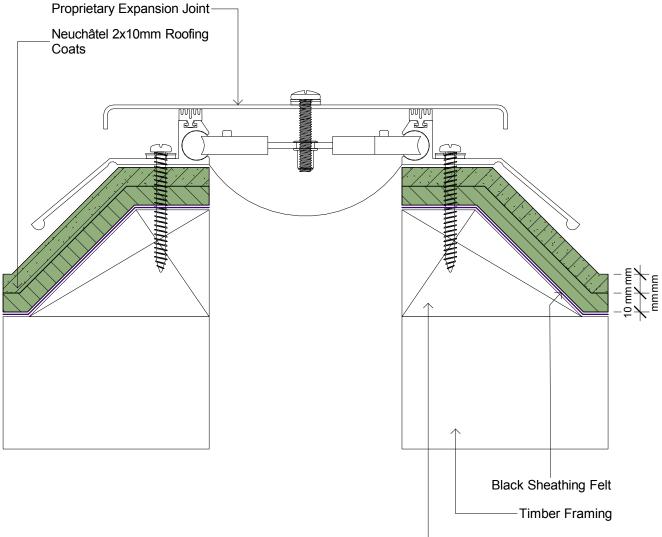

#### Asphalt Detailing

Neuchâtel New Zealand 120 Foundry Road, Silverdale 09 441 4595 info@neuchatel.co.nz Neuchâtel Roof Control Joint with Flashing

| File: neu_rnb2 - neuchatel roof control joint with flashing |          |  |
|-------------------------------------------------------------|----------|--|
| <sup>Scale:</sup> 1 : 2<br><sup>Date:</sup> October 2023    | NEU_RNB2 |  |