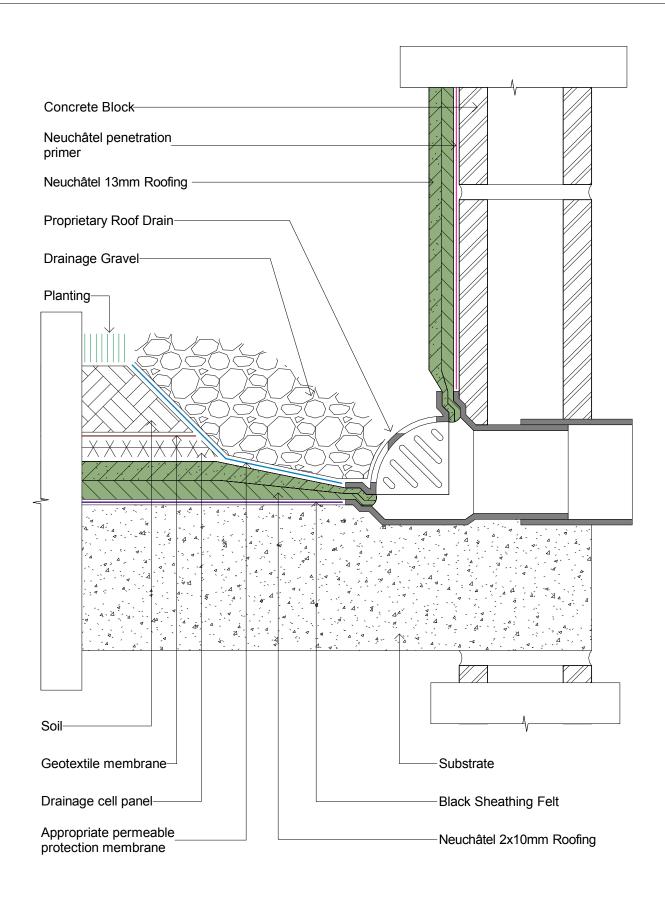

#### Asphalt Detailing

Neuchâtel New Zealand 120 Foundry Road, Silverdale 09 441 4595 info@neuchatel.co.nz Neuchâtel Green Roof Upstand Detail

| File: neu_z005 - neuchatel green roof upstand detail |          |
|------------------------------------------------------|----------|
| <sup>Scale:</sup> 1:2                                |          |
| Date: October 2023                                   | NEU_Z005 |

neuchâtel

#### Asphalt Detailing

Neuchâtel New Zealand 120 Foundry Road, Silverdale 09 441 4595 info@neuchatel.co.nz

Neuchâtel Green Roof Blockwork Upstand Detail

| File: neu_z006 - neuchatel green roof blockwork upstand detail |           |
|----------------------------------------------------------------|-----------|
| Scale: 1:2                                                     | Reference |
|                                                                | NEU Z006  |
| Date: October 2023                                             |           |
|                                                                |           |