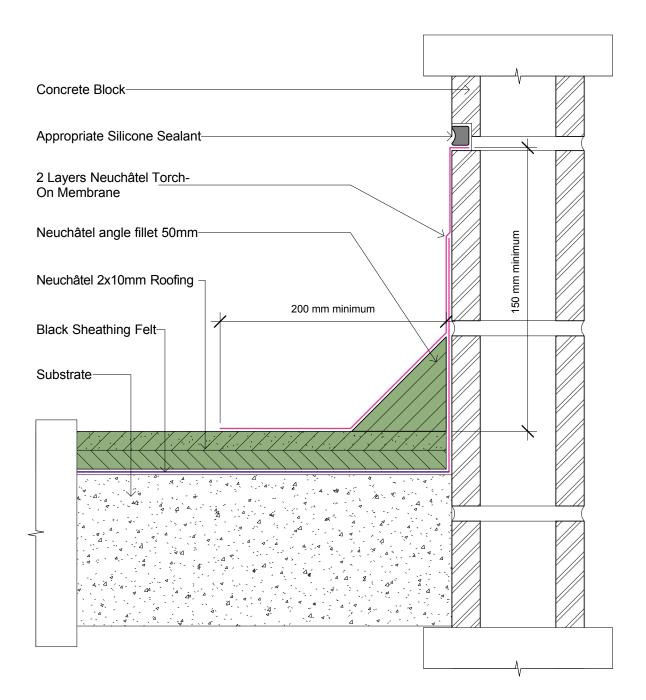

#### Asphalt Detailing

Neuchâtel Concrete Paving Slab to Wall Detail

| File: neu_rna2 - neuchatel concrete paving | I slab to wall detail |
|--------------------------------------------|-----------------------|
| Scale: 1:2                                 | Reference             |
| Date: October 2023                         | NEU_RNA2              |