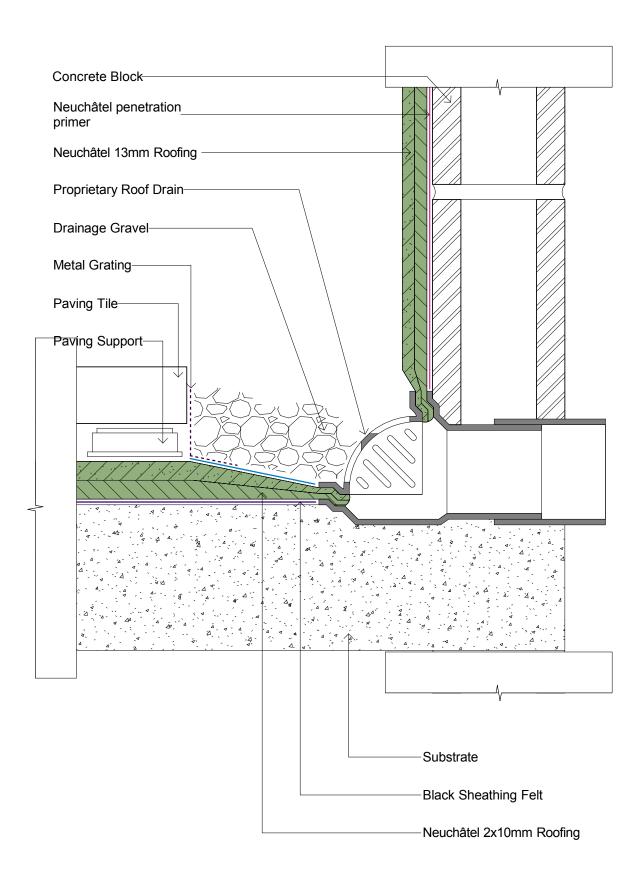

© copyright 2018 Neuchatel New Zealand Ltd

neuchâtel

Asphalt Detailing

Neuchâtel New Zealand 120 Foundry Road, Silverdale 09 441 4595 info@neuchatel.co.nz

Neuchâtel Roof Sump Detail

| File: neu_rne1 - neuchatel roof sump detail | I        |
|---------------------------------------------|----------|
| <sup>Scale:</sup> 1:5                       |          |
| Date: October 2023                          | NEU_RNE1 |