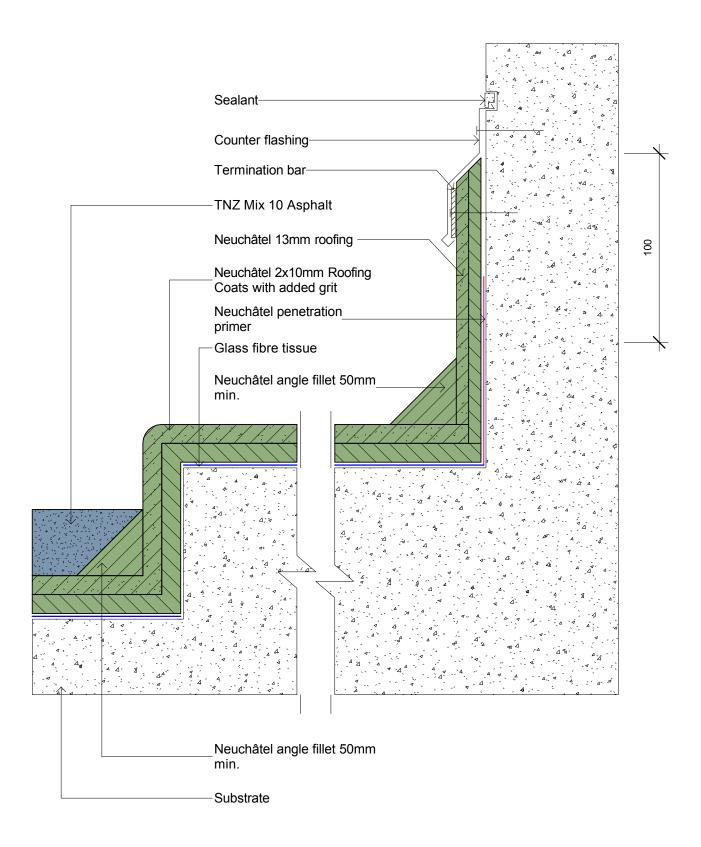

Asphalt Detailing

Neuchâtel New Zealand 120 Foundry Road, Silverdale 09 441 4595 info@neuchatel.co.nz

Neuchâtel Roof Parapet Detail

| File: neu_rna1 - neuchatel roof parapet detail |                    |           |
|------------------------------------------------|--------------------|-----------|
| Γ                                              | Scale: 1:2         | Reference |
| L                                              |                    | NEU RNA1  |
|                                                | Date: October 2023 |           |
| Т                                              |                    |           |