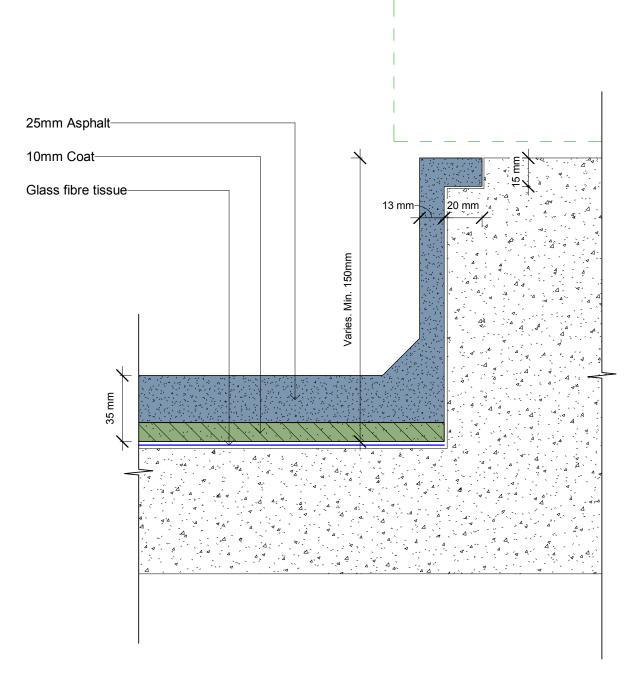

Asphalt Detailing

Neuchâtel New Zealand 120 Foundry Road, Silverdale 09 441 4595 info@neuchatel.co.nz

Neuchâtel Roof Parapet Detail

| File: neu_rna1 - neuchatel roof parapet detail |                    |           |
|------------------------------------------------|--------------------|-----------|
| Γ                                              | Scale: 1:2         | Reference |
| L                                              |                    | NEU RNA1  |
|                                                | Date: October 2023 |           |
| Т                                              |                    |           |