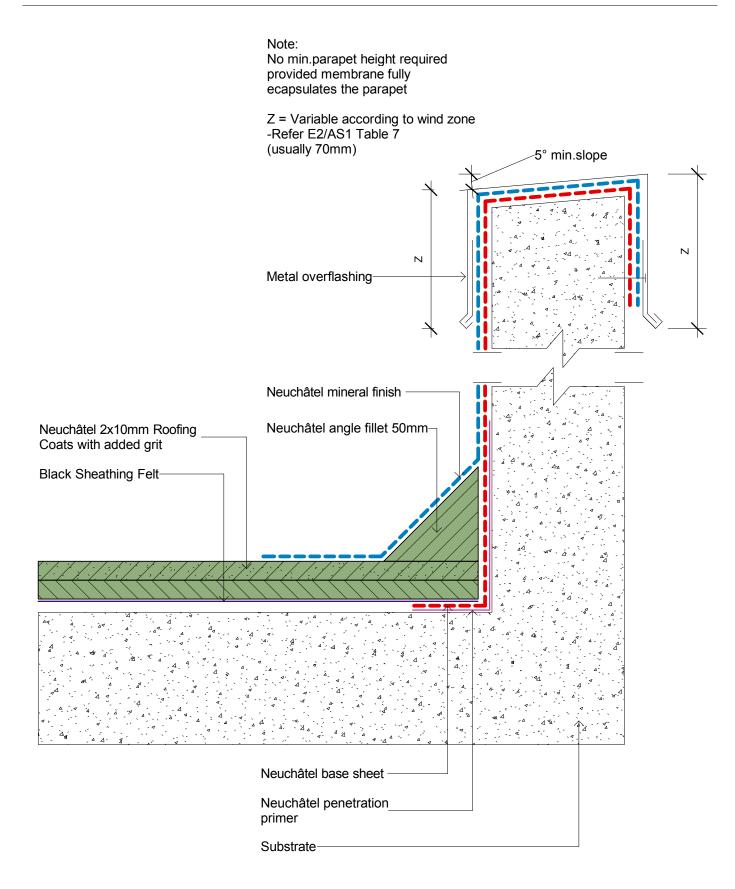

Asphalt Detailing

Neuchâtel New Zealand 120 Foundry Road, Silverdale 09 441 4595 info@neuchatel.co.nz

Neuchâtel Roof Parapet Detail

| File: neu_rna1 - neuchatel roof parapet detail |                    |           |
|------------------------------------------------|--------------------|-----------|
| Γ                                              | Scale: 1:2         | Reference |
| L                                              |                    | NEU RNA1  |
|                                                | Date: October 2023 |           |
| Т                                              |                    |           |