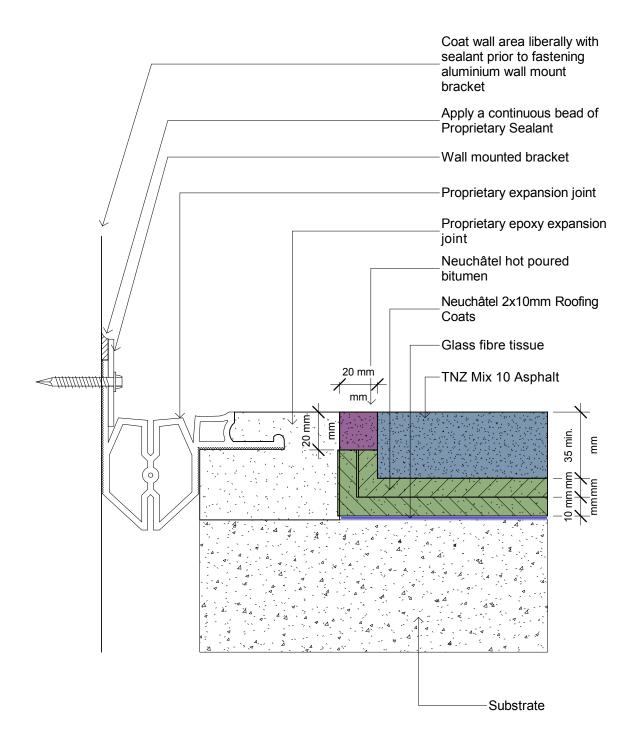

#### Asphalt Detailing

Neuchâtel New Zealand 120 Foundry Road, Silverdale 09 441 4595 info@neuchatel.co.nz

Neuchâtel Carpark Edge Expansion Joint

| File: neu_hmf4 - neuchatel carpark edge expansion joint |           |
|---------------------------------------------------------|-----------|
| Scale: 1:2                                              | Reference |
| Date: October 2023                                      | NEU_HMF4  |