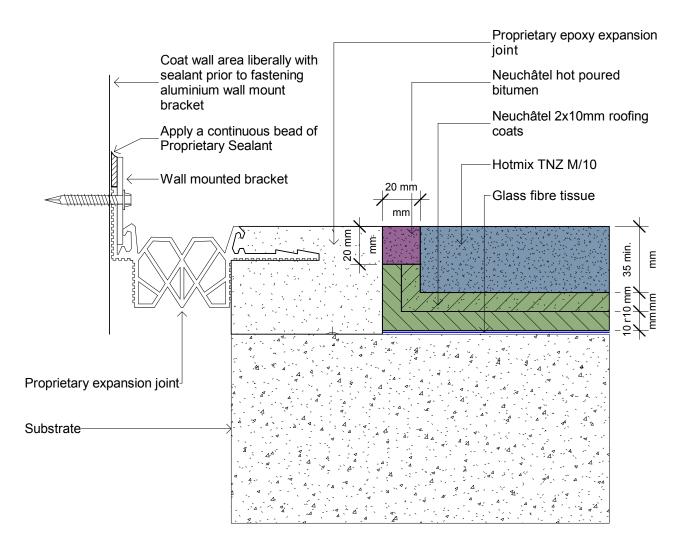

#### Asphalt Detailing

Neuchâtel New Zealand 120 Foundry Road, Silverdale 09 441 4595 info@neuchatel.co.nz

Neuchâtel Carpark Edge Expansion Joint

| File: neu_hmf4 - neuchatel carpark edge expansion joint |           |
|---------------------------------------------------------|-----------|
| Scale: 1:2                                              | Reference |
| Date: October 2023                                      | NEU_HMF4  |