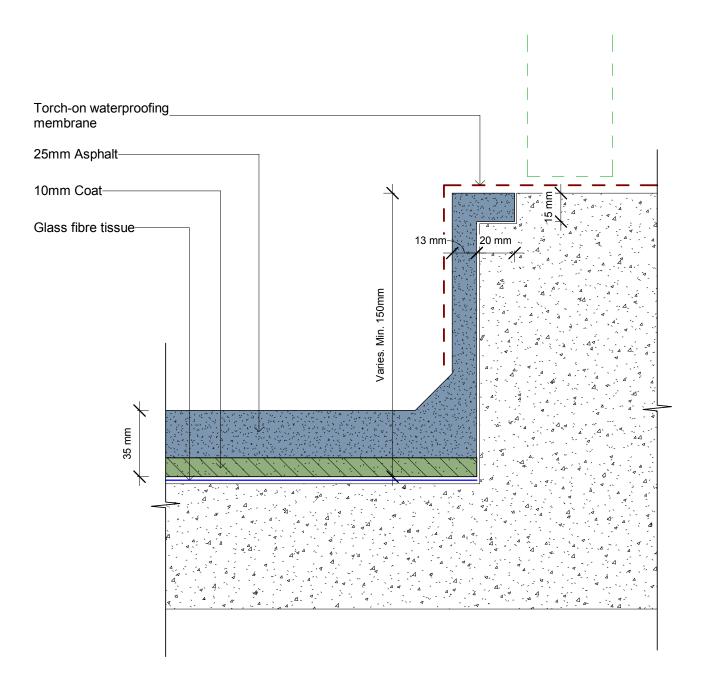

Issue 2018-01

© copyright 2018 Neuchatel New Zealand Ltd

Asphalt Detailing

Neuchâtel New Zealand 120 Foundry Road, Silverdale 09 441 4595 info@neuchatel.co.nz

Neuchâtel Roof Edge Expansion Joint

| File: neu_rnb1 - neuchatel roof edge expansion joint |             |
|------------------------------------------------------|-------------|
| Scale: 1:2                                           | Reference   |
|                                                      | NEU RNB1    |
| Date: October 2023                                   | INEU_RIND I |
|                                                      |             |