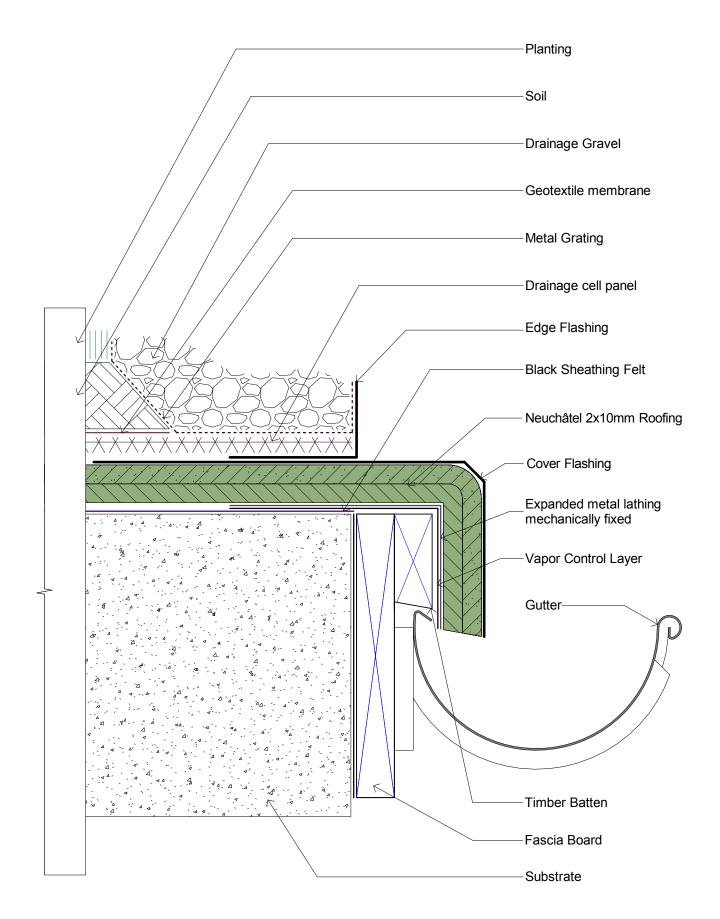

# Asphalt Detailing

Neuchâtel New Zealand 120 Foundry Road, Silverdale 09 441 4595 info@neuchatel.co.nz Neuchâtel Green Roof Edge Detail

| File: neu_z010 - neuchatel green roof edg | e detail |
|-------------------------------------------|----------|
| <sup>Scale:</sup> 1:2                     |          |
| Date: October 2023                        | NEU_Z010 |

Γ