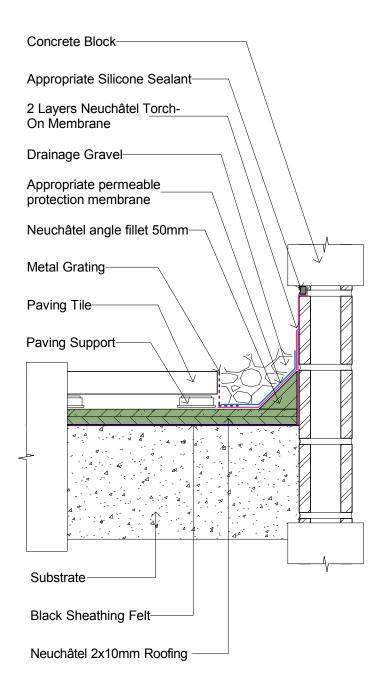

#### Asphalt Detailing

Neuchâtel Concrete Paving Slab to Wall Detail

| File: neu_rna2 - neuchatel concrete paving | I slab to wall detail |
|--------------------------------------------|-----------------------|
| Scale: 1:2                                 | Reference             |
| Date: October 2023                         | NEU_RNA2              |