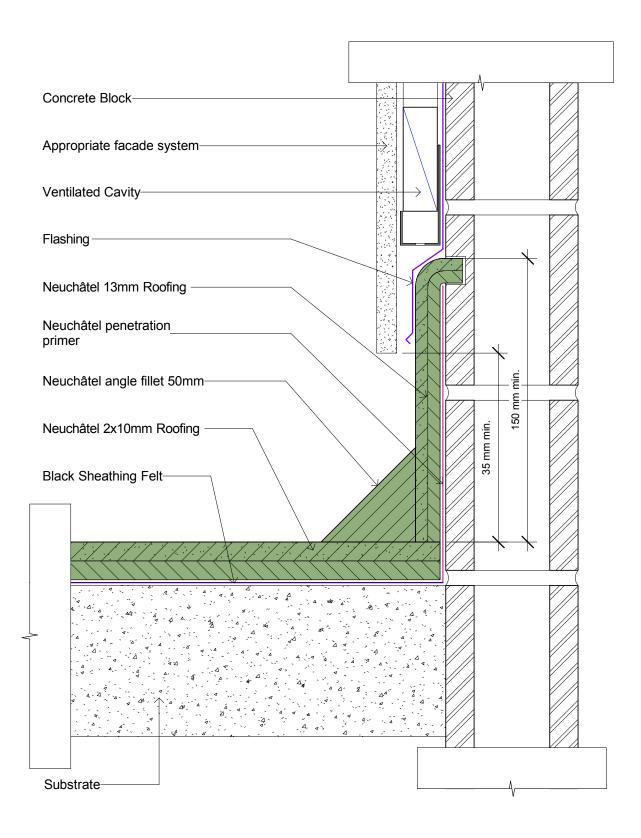

## Asphalt Detailing

Neuchâtel New Zealand 120 Foundry Road, Silverdale 09 441 4595 info@neuchatel.co.nz Neuchâtel Roof to Ventilated Wall Upstand

| File: neu_z026 - neuchatel roof to ventilate | ed wall upstand |
|----------------------------------------------|-----------------|
| Scale: 1:2                                   | Reference       |
|                                              | NEU Z026        |
| Date: October 2023                           | NEU_ZUZO        |