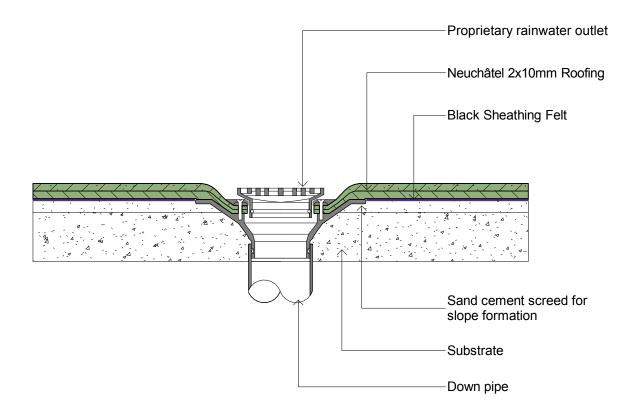

#### Asphalt Detailing

Neuchâtel New Zealand 120 Foundry Road, Silverdale 09 441 4595 info@neuchatel.co.nz

Neuchâtel Roof Outlet Detail

| File: neu_rnd1 - neuchatel roof outlet detai | 1         |
|----------------------------------------------|-----------|
| <sup>Scale:</sup> 1:2                        | Reference |
| Date: October 2023                           | NEU_RND1  |

Overflow outlet rebated into substrate and screwed into place with S/S screws

© copyright 2018 Neuchatel New Zealand Ltd

neuchâtel