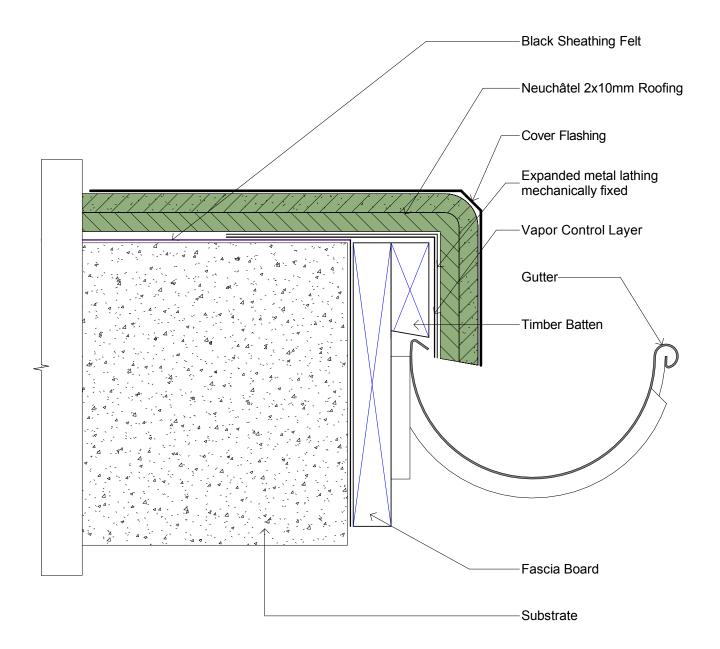

## Asphalt Detailing

Neuchâtel New Zealand 120 Foundry Road, Silverdale 09 441 4595 info@neuchatel.co.nz Neuchâtel Roof Edge Gutter Detail

| File: neu_z024 - neuchatel roof edge gutte | r detail |
|--------------------------------------------|----------|
| Scale: 1:2                                 |          |
| Date: October 2023                         | NEU_Z024 |