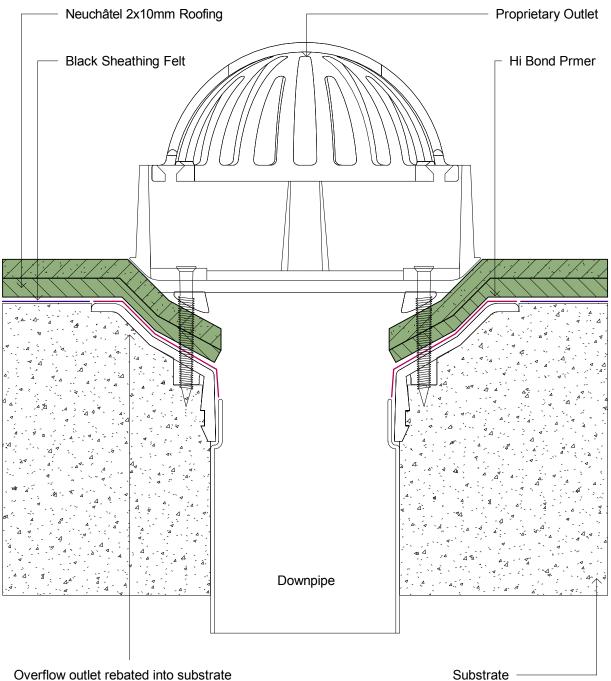

Overflow outlet rebated into substrate and screwed into place with S/S screws

© copyright 2018 Neuchatel New Zealand Ltd

neuchâtel

#### Asphalt Detailing

Neuchâtel New Zealand 120 Foundry Road, Silverdale 09 441 4595 info@neuchatel.co.nz

Neuchâtel Roof Outlet Detail

| File: neu_rnd1 - neuchatel roof outlet detai | 1         |
|----------------------------------------------|-----------|
| <sup>Scale:</sup> 1:2                        | Reference |
| Date: October 2023                           | NEU_RND1  |