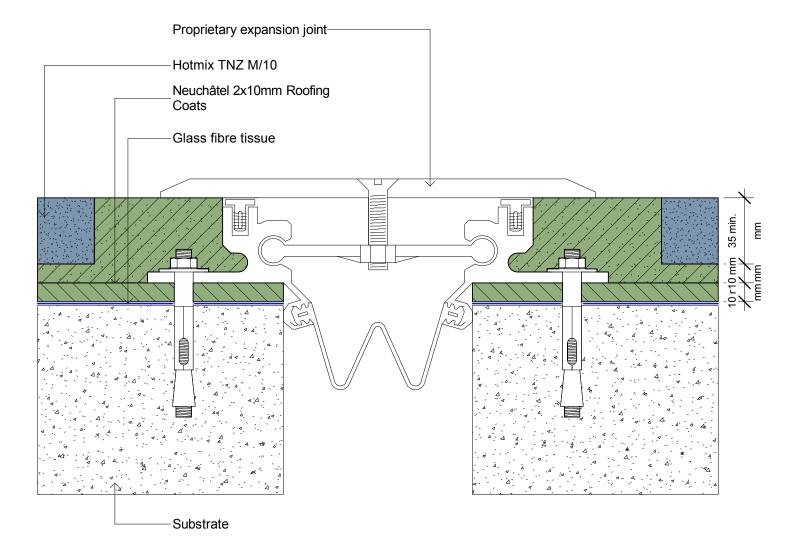

Issue 2018-01

Asphalt Detailing

Neuchâtel New Zealand 120 Foundry Road, Silverdale 09 441 4595 info@neuchatel.co.nz

Neuchâtel Carpark Expansion Joint

| File: neu_hmf3 - neuchatel carpark expans | ion joint |
|-------------------------------------------|-----------|
| Scale: 1 · 2                              | Reference |
|                                           | NEU HMF3  |
| Date: October 2023                        |           |
|                                           |           |