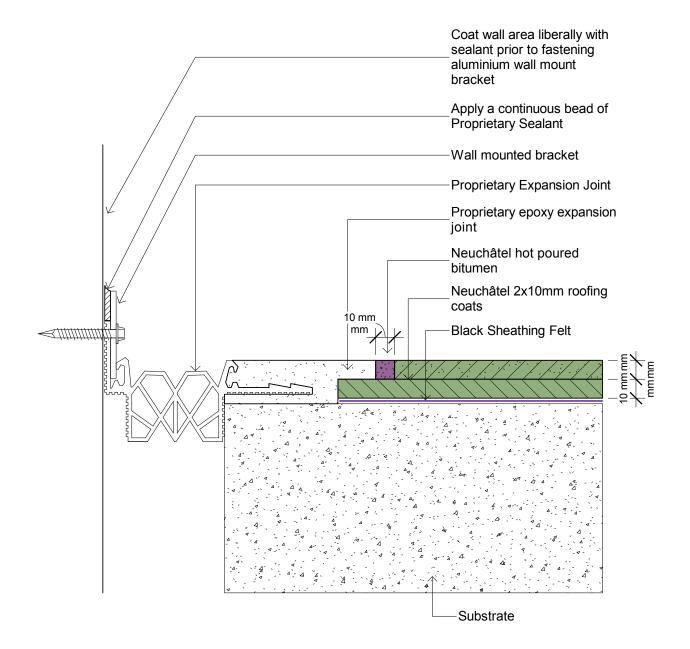

Issue 2018-01

© copyright 2018 Neuchatel New Zealand Ltd

Asphalt Detailing

Neuchâtel New Zealand 120 Foundry Road, Silverdale 09 441 4595 info@neuchatel.co.nz

Neuchâtel Roof Edge Expansion Joint

| File: neu_rnb1 - neuchatel roof edge expansion joint |             |
|------------------------------------------------------|-------------|
| Scale: 1:2                                           | Reference   |
|                                                      | NEU RNB1    |
| Date: October 2023                                   | INEU_RIND I |
|                                                      |             |