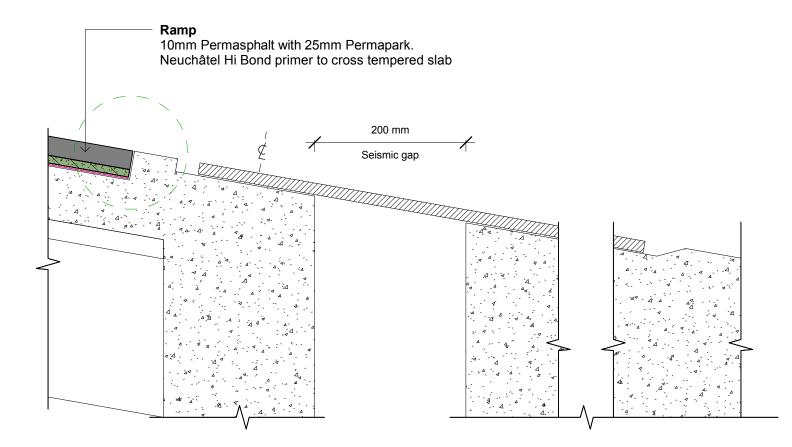

#### Asphalt Detailing

Neuchâtel New Zealand 120 Foundry Road, Silverdale 09 441 4595 info@neuchatel.co.nz

Neuchâtel At Ramp Seismic Gap

| File:                 |         |
|-----------------------|---------|
| <sup>Scale:</sup> 1:5 |         |
| Date: October 2023    | NEU_K11 |