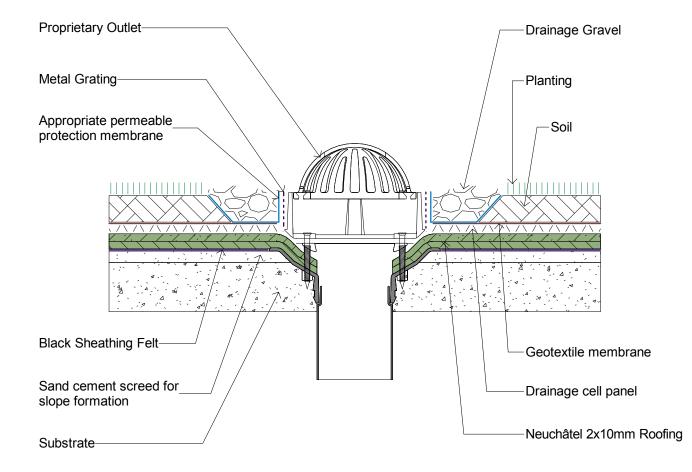

| 📉 neuchâtel |  |
|-------------|--|
|-------------|--|

© copyright 2018 Neuchatel New Zealand Ltd

# Asphalt Detailing

Neuchâtel New Zealand 120 Foundry Road, Silverdale 09 441 4595 info@neuchatel.co.nz Neuchâtel Green Roof Outlet Detail

| File: neu_z009 - neuchatel green roof outlet detail |  |  |
|-----------------------------------------------------|--|--|
| Reference                                           |  |  |
| NEU Z009                                            |  |  |
| NEO_2009                                            |  |  |
|                                                     |  |  |