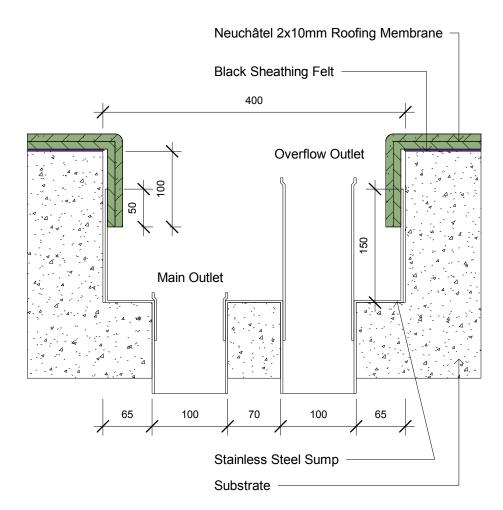

© copyright 2018 Neuchatel New Zealand Ltd

neuchâtel

Asphalt Detailing

Neuchâtel New Zealand 120 Foundry Road, Silverdale 09 441 4595 info@neuchatel.co.nz

Neuchâtel Roof Sump Detail

| File: neu_rne1 - neuchatel roof sump detail | I        |
|---------------------------------------------|----------|
| <sup>Scale:</sup> 1:5                       |          |
| Date: October 2023                          | NEU_RNE1 |